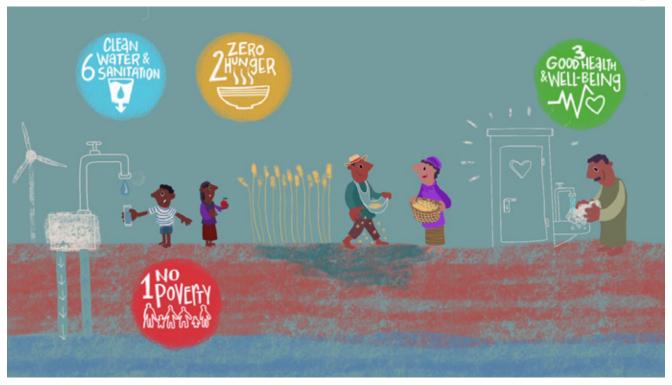

## Erneuerbare Energie

- Diskutiert und beschreibt in Stichpunkten, wie erneuerbare Energien die Umsetzung der SDGs 1, 2, 3 und 6 direkt und indirekt befördern können. Ihr könnt dazu gern den Erklärfilm "100% renewable energy for susatinable development" mehrfach gucken > www.brot-fuer-die-welt.de/blog/2017-new-report-100-renewable-energy-and-the-sdgs/, euch aber auch eigene Gedanken machen.
- Welche positiven Effekte könnte die Einführung erneuerbarer Energien in eurer Stadt oder Gemeinde haben? Informiert euch dazu auch hier:
  - $\hspace*{2.5cm} \hspace*{2.5cm} \hspace*{2$