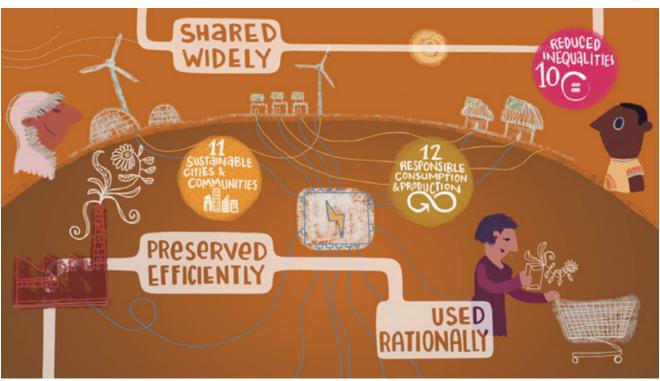

回花线回

Arbeitsblatt: Erneuerbare Energie

Diskutiert und beschreibt in Stichpunkten, wie erneuerbare Energien die Umsetzung der SDGs 10, 11 und 12 direkt und indirekt befördern können. Ihr könnt dazu gern den Erklärfilm "100% renewable energy for susatinable development" mehrfach gucken > www.brot-fuer-die-welt.de/blog/2017-new-report-100-renewable-energy-and-the-sdgs/, euch aber auch eigene Gedanken machen.

Welche positiven Effekte könnte die Einführung erneuerbarer Energien in eurer Stadt oder Gemeinde haben? Informiert euch dazu auch hier:

→ https://www.european-energy-award.de

Arbeitsblatt: Erneuerbare Energie