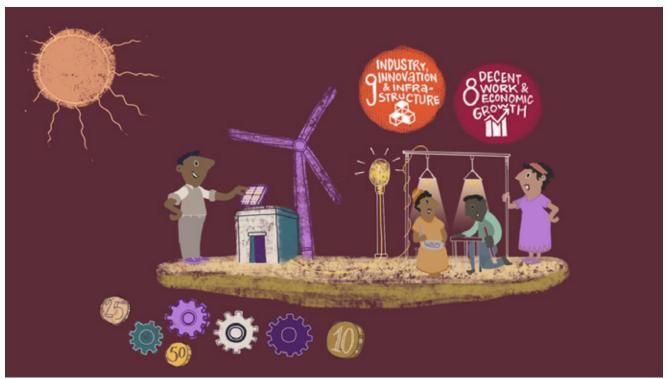

Diskutiert und beschreibt in Stichpunkten, wie erneuerbare Energien die Umsetzung der SDGs 8 und 9 direkt und indirekt befördern können.

Ihr könnt dazu gern den Erklärfilm "100% renewable energy for susatinable development" mehrfach gucken > www.brot-fuer-die-welt.de/blog/2017-new-report-100-renewable-energy-and-the-sdgs/, euch aber auch eigene Gedanken machen.

Welche positiven Effekte könnte die Einführung erneuerbarer Energien in eurer Stadt oder Gemeinde haben? Informiert euch dazu auch hier:

→ https://www.european-energy-award.de

| euch aber auch eigene Gedanken machen. |  |
|----------------------------------------|--|
|                                        |  |
|                                        |  |
|                                        |  |
|                                        |  |
|                                        |  |
|                                        |  |
|                                        |  |