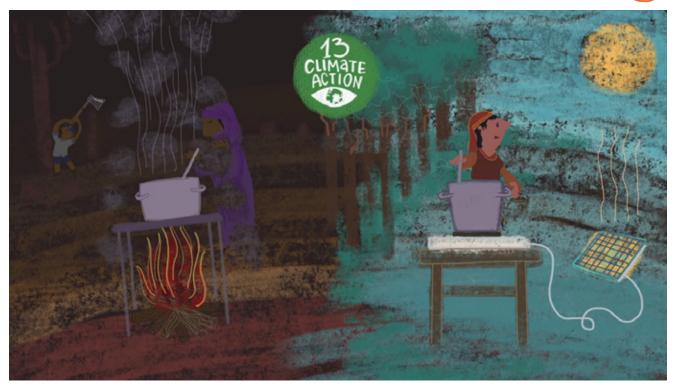

Arbeitsblatt: Erneuerbare Energie

Diskutiert und beschreibt in Stichpunkten, wie erneuerbare Energien die Umsetzung des SDG 13 direkt und indirekt befördern können.

Ihr könnt dazu gern den Erklärfilm "100% renewable energy for susatinable development" mehrfach gucken > www.brot-fuer-die-welt.de/blog/2017-new-report-100-renewable-energy-and-the-sdgs/, euch aber auch eigene Gedanken machen.

Welche positiven Effekte könnte die Einführung erneuerbarer Energien in eurer Stadt oder Gemeinde haben? Informiert euch dazu auch hier:

 $\hspace{2.5cm} \hspace{2.5cm} \hspace$ 

| <br> |
|------|
|      |
|      |
|      |
| <br> |
|      |
|      |